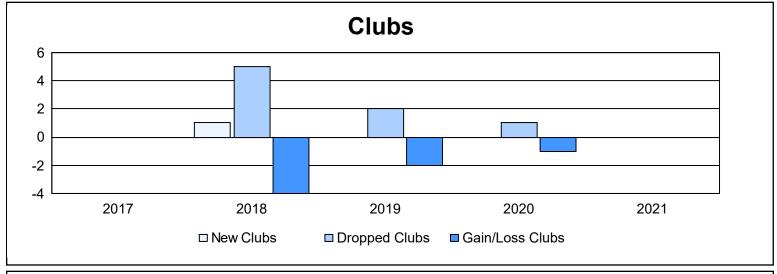

District 108TB As of June 2021 Cumulative

| Year      | New<br>Clubs | Dropped<br>Clubs | Gain/<br>Loss<br>Clubs | New<br>Members | Charter<br>Members | Reinstate<br>Members | Transfer<br>Members | Total<br>Member<br>Added | Total<br>Members<br>Dropped | Gain/<br>Loss<br>Members |
|-----------|--------------|------------------|------------------------|----------------|--------------------|----------------------|---------------------|--------------------------|-----------------------------|--------------------------|
| 2016-2017 | 0            | 0                | 0                      | 179            | 0                  | 7                    | 14                  | 200                      | 266                         | -66                      |
| 2017-2018 | 1            | 5                | -4                     | 123            | 22                 | 5                    | 85                  | 235                      | 298                         | -63                      |
| 2018-2019 | 0            | 2                | -2                     | 119            | 0                  | 2                    | 30                  | 151                      | 288                         | -137                     |
| 2019-2020 | 0            | 1                | -1                     | 111            | 2                  | 4                    | 28                  | 145                      | 221                         | -76                      |
| 2020-2021 | 0            | 0                | 0                      | 111            | 0                  | 9                    | 4                   | 124                      | 179                         | -55                      |
| Average   | 0            | 2                | -1                     | 129            | 5                  | 5                    | 32                  | 171                      | 250                         | -79                      |